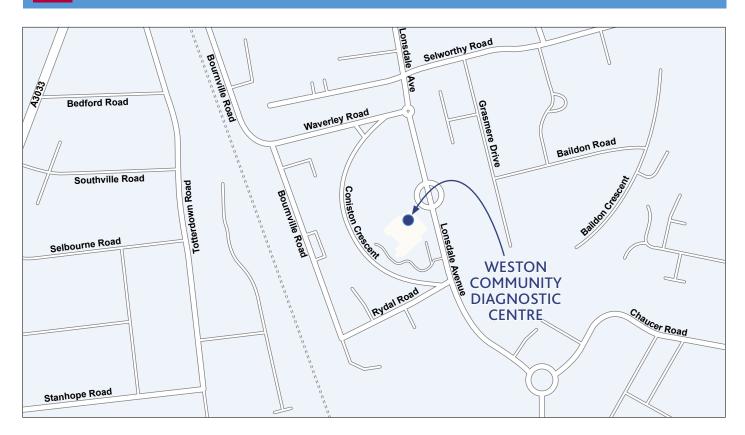

## HOW TO FIND WESTON COMMUNITY DIAGNOSTIC CENTRE

Coniston Crescent, Weston-super-Mare, BS23 3RX

You can find us at the what3words address: https://what3words.com/bump.save.smart Simply search the link, then tap 'Navigate' and select 'Google Maps'

## BY ROAD

The Community Diagnostic Centre is located next to the 'For All Healthy Living Centre' in Coniston Crescent, approximately a 5 minute drive from the A370 dual carriageway. Use the following navigation coordinates for Sat Nav: BS23 3RX.