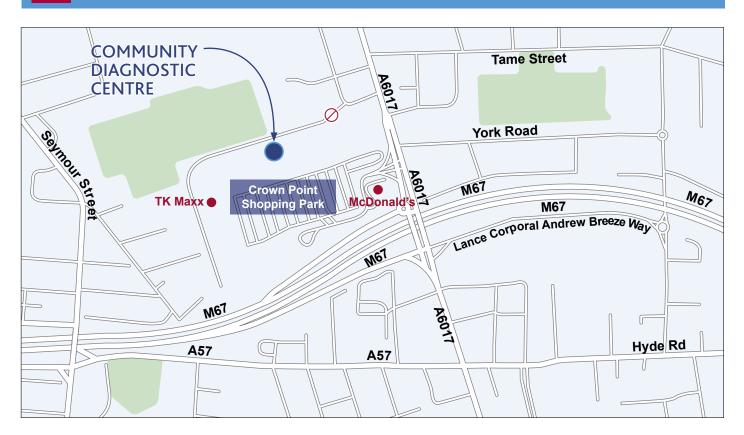

## HOW TO FIND SOUTH EAST MANCHESTER COMMUNITY DIAGNOSTIC CENTRE

Crown Point Shopping Park, Ashton Road, Denton, Tameside M34 3JP

**ACCESSIBILITY:** This diagnostic centre has a disabled access reception desk and a lift that can be used by patients for easy access to all facilities.

## BY ROAD

South East Manchester Community Diagnostic Centre is located in Crown Point Shopping Park, which is adjacent to junction 1A of the M67 and 1 minute from junction 24 of the M60.

SatNav: Please use the main postcode in your sat nav if travelling by car: M34 3JP