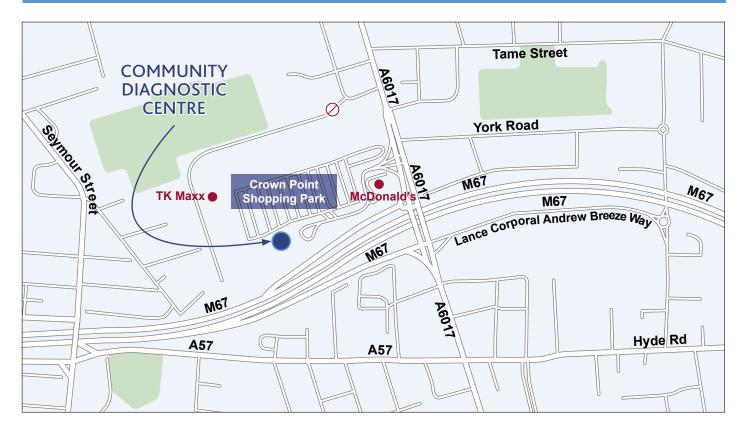

## HOW TO FIND SOUTH EAST MANCHESTER COMMUNITY DIAGNOSTIC CENTRE

Crown Point Shopping Park, Ashton Road, Denton, Tameside M34 3JP Tel: 0161 518 8090

**ACCESSIBILITY:** This diagnostic centre has a disabled access reception desk and a lift that can be used by patients for easy access to all facilities.

## BY ROAD

South East Manchester Community Diagnostic Centre is located in Crown Point Shopping Park, which is adjacent to junction 1A of the M67 and 1 minute from junction 24 of the M60.

**SatNav**: Please use the main postcode in your sat nav if travelling by car: M34 3JP **Parking**: There are more than 800 parking spaces available, including bays for Blue

## BY BUS

For patients without access to a car, there is a bus stop at the entrance to the park (at the side of Sports Direct & USC) accommodating bus routes 201, 202, 327 and 347.