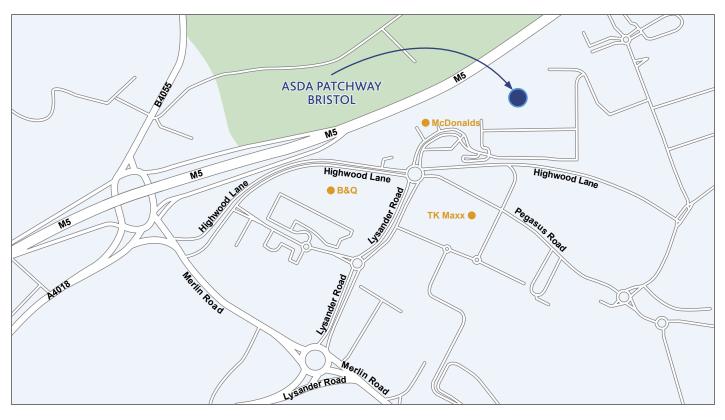

## **HOW TO FIND** ASDA PATCHWAY BRISTOL (CRIBBS CAUSEWAY)

Highwood Lane, Highwood Lane, Bristol BS34 5TL

Please park in the main Asda car park and report directly to the Community Diagnostic Centre reception desk.

## **BY ROAD**

The Community Diagnostic Centre is located at the Asda Patchway Bristol store, to the right of the building. It is located on Highwood Lane in Patchway, some 5.28 miles north of Bristol's city centre along M5, Junction 17, Cribbs Causeway.

Use the following navigation coordinates for Sat Nav: BS34 5TL.

Parking: Free parking is available in Asda car park.